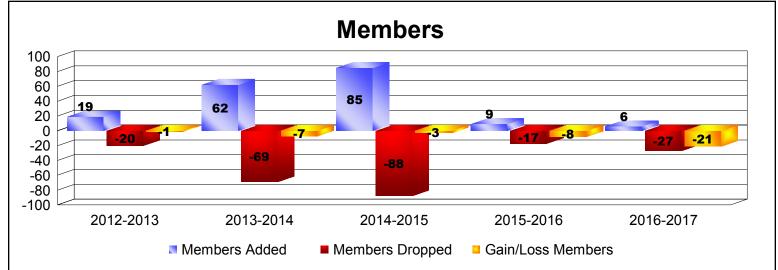

| Year      | New<br>Clubs | Dropped<br>Clubs | Gain/<br>Loss<br>Clubs | New<br>Members | Charter<br>Members | Reinstate<br>Members | Transfer<br>Members | Total<br>Member<br>Added | Total<br>Members<br>Dropped | Gain/<br>Loss<br>Members |
|-----------|--------------|------------------|------------------------|----------------|--------------------|----------------------|---------------------|--------------------------|-----------------------------|--------------------------|
| 2012-2013 | 0            | 0                | 0                      | 17             | 0                  | 2                    | 0                   | 19                       | -20                         | -1                       |
| 2013-2014 | 0            | 0                | 0                      | 15             | 3                  | 43                   | 1                   | 62                       | -69                         | -7                       |
| 2014-2015 | 0            | 0                | 0                      | 13             | 2                  | 69                   | 1                   | 85                       | -88                         | -3                       |
| 2015-2016 | 0            | 0                | 0                      | 9              | 0                  | 0                    | 0                   | 9                        | -17                         | -8                       |
| 2016-2017 | 0            | 0                | 0                      | 6              | 0                  | 0                    | 0                   | 6                        | -27                         | -21                      |
| Average   | 0            | 0                | 0                      | 12             | 1                  | 23                   | 0                   | 36                       | -44                         | -8                       |