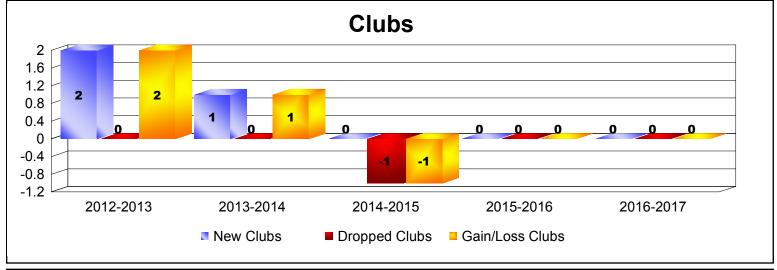

MBR0065 Page 1 of 2 7/21/2017 12:52:04PM

| Year      | New<br>Clubs | Dropped<br>Clubs | Gain/<br>Loss<br>Clubs | New<br>Members | Charter<br>Members | Reinstate<br>Members | Transfer<br>Members | Total<br>Member<br>Added | Total<br>Members<br>Dropped | Gain/<br>Loss<br>Members |
|-----------|--------------|------------------|------------------------|----------------|--------------------|----------------------|---------------------|--------------------------|-----------------------------|--------------------------|
| 2012-2013 | 2            | 0                | 2                      | 162            | 68                 | 3                    | 1                   | 234                      | -186                        | 48                       |
| 2013-2014 | 1            | 0                | 1                      | 166            | 24                 | 12                   | 1                   | 203                      | -228                        | -25                      |
| 2014-2015 | 0            | -1               | -1                     | 135            | 14                 | 48                   | 2                   | 199                      | -254                        | -55                      |
| 2015-2016 | 0            | 0                | 0                      | 115            | 3                  | 9                    | 1                   | 128                      | -176                        | -48                      |
| 2016-2017 | 0            | 0                | 0                      | 226            | 0                  | 2                    | 3                   | 231                      | -194                        | 37                       |
| Average   | 1            | 0                | 0                      | 161            | 22                 | 15                   | 2                   | 199                      | -208                        | -9                       |