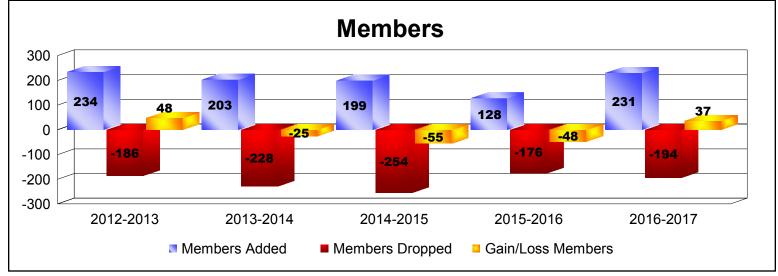

MBR0065 Page 1 of 2 7/21/2017 12:52:04PM

| Year      | New<br>Clubs | Dropped<br>Clubs | Gain/<br>Loss<br>Clubs | New<br>Members | Charter<br>Members | Reinstate<br>Members | Transfer<br>Members | Total<br>Member<br>Added | Total<br>Members<br>Dropped | Gain/<br>Loss<br>Members |
|-----------|--------------|------------------|------------------------|----------------|--------------------|----------------------|---------------------|--------------------------|-----------------------------|--------------------------|
| 2012-2013 | 2            | 0                | 2                      | 162            | 68                 | 3                    | 1                   | 234                      | -186                        | 48                       |
| 2013-2014 | 1            | 0                | 1                      | 166            | 24                 | 12                   | 1                   | 203                      | -228                        | -25                      |
| 2014-2015 | 0            | -1               | -1                     | 135            | 14                 | 48                   | 2                   | 199                      | -254                        | -55                      |
| 2015-2016 | 0            | 0                | 0                      | 115            | 3                  | 9                    | 1                   | 128                      | -176                        | -48                      |
| 2016-2017 | 0            | 0                | 0                      | 226            | 0                  | 2                    | 3                   | 231                      | -194                        | 37                       |
| Average   | 1            | 0                | 0                      | 161            | 22                 | 15                   | 2                   | 199                      | -208                        | -9                       |