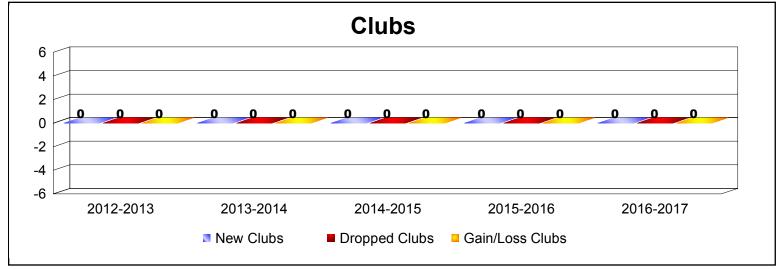

| Year      | New<br>Clubs | Dropped<br>Clubs | Gain/<br>Loss<br>Clubs | New<br>Members | Charter<br>Members | Reinstate<br>Members | Transfer<br>Members | Total<br>Member<br>Added | Total<br>Members<br>Dropped | Gain/<br>Loss<br>Members |
|-----------|--------------|------------------|------------------------|----------------|--------------------|----------------------|---------------------|--------------------------|-----------------------------|--------------------------|
| 2012-2013 | 0            | 0                | 0                      | 17             | 0                  | 2                    | 0                   | 19                       | -20                         | -1                       |
| 2013-2014 | 0            | 0                | 0                      | 15             | 3                  | 43                   | 1                   | 62                       | -69                         | -7                       |
| 2014-2015 | 0            | 0                | 0                      | 13             | 2                  | 69                   | 1                   | 85                       | -88                         | -3                       |
| 2015-2016 | 0            | 0                | 0                      | 9              | 0                  | 0                    | 0                   | 9                        | -17                         | -8                       |
| 2016-2017 | 0            | 0                | 0                      | 6              | 0                  | 0                    | 0                   | 6                        | -27                         | -21                      |
| Average   | 0            | 0                | 0                      | 12             | 1                  | 23                   | 0                   | 36                       | -44                         | -8                       |